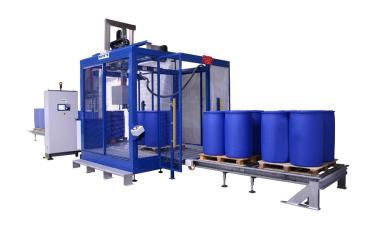

## **AUTOMATIC INLEO-P**

60L - 1000L up to 40 drums / hour 10 IBCs / hour

- > Integration of full automatic functions :
  - Bung detection with 2D camera
  - Bung removal
  - Product filling (with automatic grounding for hazardous execution)
  - Bung replacement (with torque control)
  - Cap seal crimping or IBC capping
  - Conveyor and controls system easily integrated with filler
- > Labour cost reduction (no human intervention)

#### BOTH SOLUTIONS MEET HIGH LEVEL SECURITY REQUIREMENTS

- > Filling zone containment (machine in closed cabinet with fume exhaust system)
- > Protection of the operator (no contact with the product)