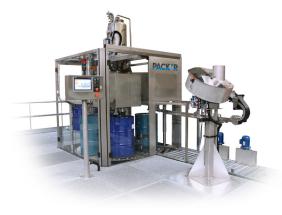

## **AUTOMATIC PULSA-D4 / PULSA-D6**

60L - 220L up to 90 drums / hour (PULSA-D4) 120 drums / hour (PULSA-D6)

- > High-speed filling machines :
  - Simultaneous execution of automatic operations on each station: debunging, filling, bunging, crimping.
  - Fast format changeovers (Click&Play tooling system)
- Precise positioning of drums during transfers from station to station (held in place by grippers)
- > Quick return on investment (no giveaway / high production capacity)