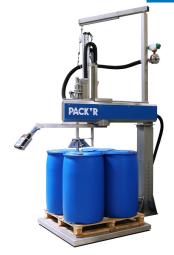

### **SEMI-AUTOMATIC FLEXEO-P**

20L - 1000L up to 40 drums / hour 10 IBCs / hour

- → Easy and quick installation
- > Ergonomic and compact design
- > Easy manual operation
- Many options and ancillary equipment available:
  - Customized controls and interfaces
  - Operator platforms and cleaning stations
  - IBC automatic filling
  - Nitrogen purging
  - Multi-products , multi-circuits